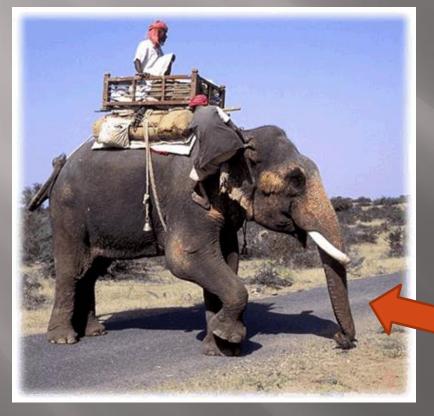

The metaphor of the rider and the elephant suggesting strategies for change

## The metaphor of the rider and the elephant suggesting strategies for change

# Direct the rider

Be crystal clear about what behavior(s) you are prioritizing

In and who's behavior you're aiming to change!

The metaphor of the rider and the elephant suggesting strategies for change

The metaphor of the rider and the elephant suggesting strategies for change

*Direct the rider Motivate the elephant* 

# Norming

- Widely applied in fostering sustainable behaviors
- For sanitation, CLTS is focused on changing norms
- For HWWS, we do not have equivalent approach (yet)

The metaphor of the rider and the elephant suggesting strategies for change