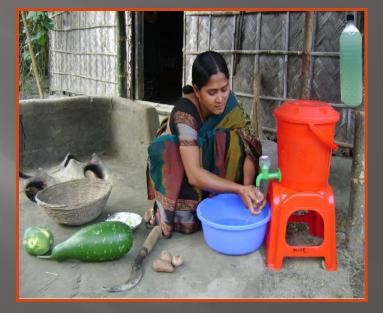

# Handwashing stations

- Allow for handwashing with flowing water
- Allow for "proper wash" with MUCH LESS WATER
- □ Allow for the flow of water to be regulated
- Encourage that soap is "at hand" whenever handwashing takes place

Serve as a reminderMake it convenient