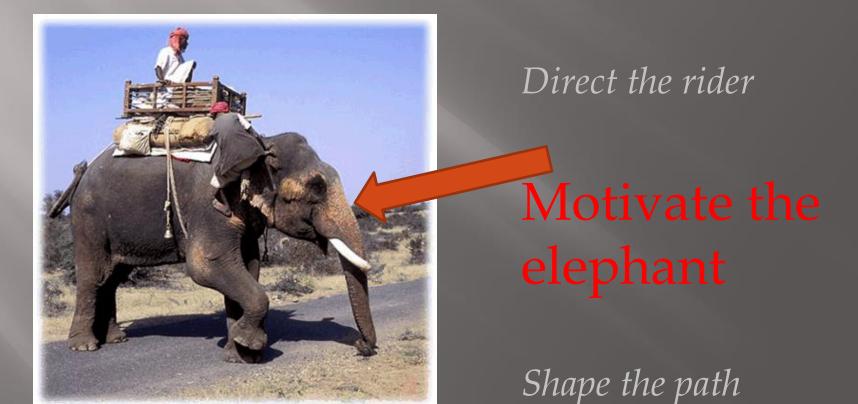

The metaphor of the rider and the elephant suggesting strategies for change

### Direct the rider

Motivate the elephant

### > Shape the path

## The metaphor of the rider and the elephant suggesting strategies for change

### Direct the rider

# *Motivate the elephant Shape the path*