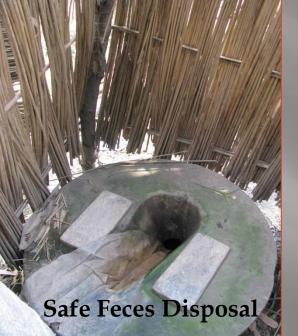

### Focus on 3 WASH behaviors for diarrhea disease reduction....

Handwashing w/ Soap

Safe Storage & Treatment of Water