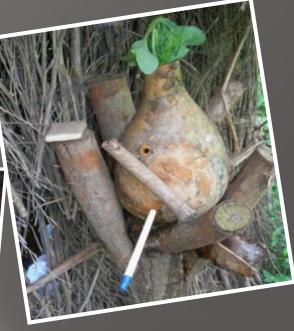

### Key role of enabling technologies

Design iteration in rural Vietnam, WSP

For habits to be formed, the behavior needs to be repeated in a stable context (Verplanken & Wood, 2006)