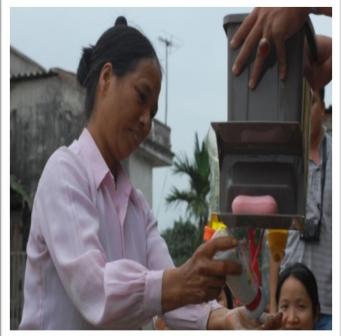

### Key role of enabling technologies

Design iteration in rural Vietnam, WSP

For habits to be formed, the behavior needs to be repeated in a stable context (Verplanken & Wood, 2006)