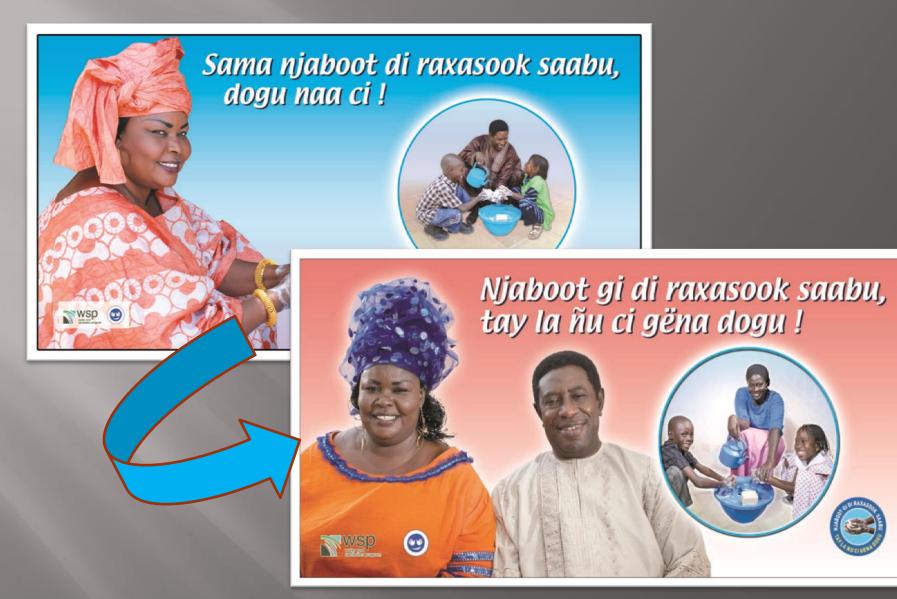

#### Gatekeeper

- Allows access to his household to frontline workers
- Provides funds for soap for HW

*Source:* Monitoring system, Senegal (WSP)

was

Supportive Environments for Healthy Communities

plus