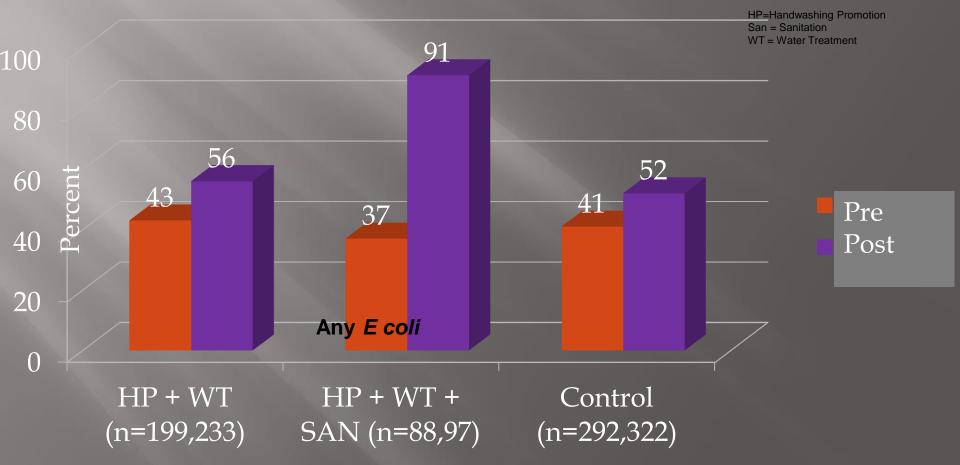

### Focus on 3 WASH behaviors for diarrhea disease reduction....

Handwashing w/ Soap

Safe Storage & Treatment of Water