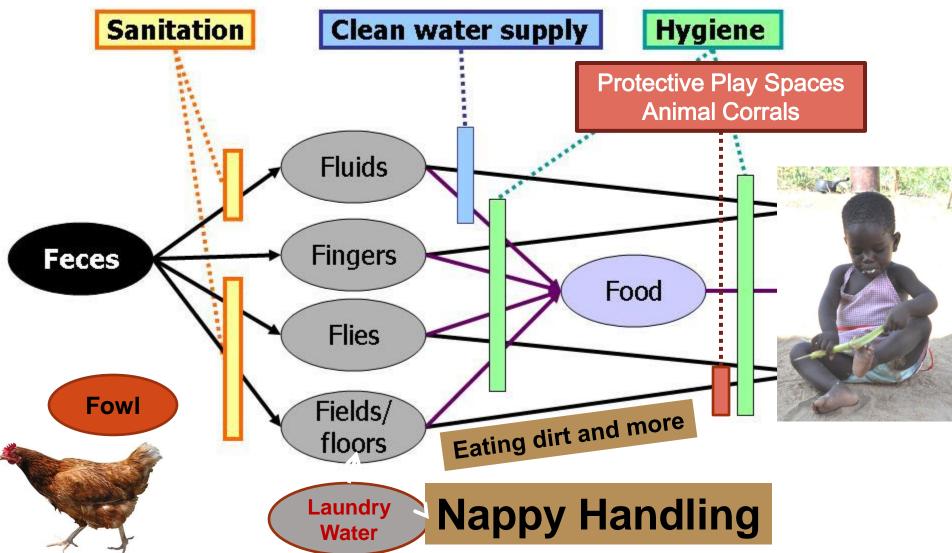

# Emerging environmental enteropathy hypothesis suggests additional behaviors

<u>Most frequent</u> Hands in mouth 38 times in 6 hours 75% visibly dirty

<u>Dirtiest</u> Consuming soil , Stones, chicken feces

Slides stolen from Cornell U Division of Nutritional Sciences, Laura Smith . R Stoltzfus, F Ngure, B Reid, G Pelto, M Mbuya, A Prendergast, J Humphrey

|                         | % HH with E<br>coli + sample | E coil/<br>Per gram | Average E Coli<br>Per Day |
|-------------------------|------------------------------|---------------------|---------------------------|
| Infant Food             | 0%                           | 0                   | 0                         |
| Drinking Water          | 54%                          | 2                   | 800                       |
| Soil in<br>laundry area | 60-80%                       | 70                  | 1,400                     |
| Chicken feces           | 100%                         | 10,000,000          | 10,000,000                |

### Clearly, kids must stop eating dirt and chicken poop!

Slides stolen from Cornell U Division of Nutritional Sciences, Laura Smith . R Stoltzfus, F Ngure, B Reid, G Pelto, M Mbuya, A Prendergast, J Humphrey

# Routes of fecal disease transmission and protective barriers for babies!

Slides stolen from Cornell U Division of Nutritional Sciences, Laura Smith . R Stoltzfus, F Ngure, B Reid, G Pelto, M Mbuya, A Prendergast, J Humphrey