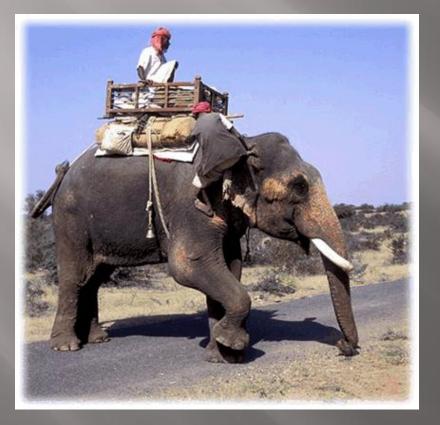

The metaphor of the rider and the elephant suggesting strategies for change

## The metaphor of the rider and the elephant suggesting strategies for change

# Direct the rider

Be crystal clear about what behavior(s) you are prioritizing

In and who's behavior you're aiming to change!

The metaphor of the rider and the elephant suggesting strategies for change

The metaphor of the rider and the elephant suggesting strategies for change

*Direct the rider Motivate the elephant* 

# Norming

- Widely applied in fostering sustainable behaviors
- For sanitation, CLTS is focused on changing norms
- For HWWS, we do not have equivalent approach (yet)

The metaphor of the rider and the elephant suggesting strategies for change