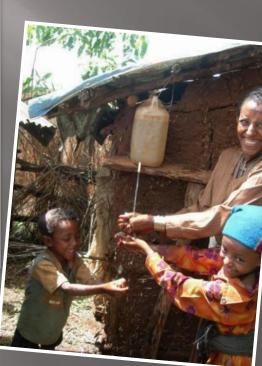

# Handwashing stations

- Allow for handwashing with flowing water
- Allow for "proper wash" with MUCH LESS WATER
- □ Allow for the flow of water to be regulated
- Encourage that soap is "at hand" whenever handwashing takes place

Serve as a reminderMake it convenient